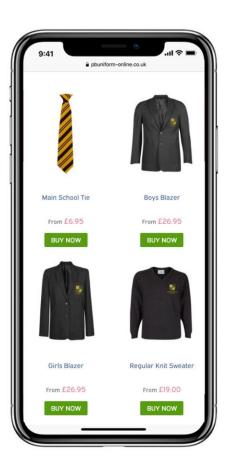

#### **School Uniform Information**

The information below shows all the garments you require along with prices, colours and sizes available. We have included a variety of plain items which can also be purchased from us.

# **Uniform Information**

| Product          | Description                                                                                                                                                                | Size                                   | Price  | Size<br>Required |
|------------------|----------------------------------------------------------------------------------------------------------------------------------------------------------------------------|----------------------------------------|--------|------------------|
| Compulsory       |                                                                                                                                                                            |                                        |        |                  |
| 9205A9718        | Girls Jacket<br>Navy/Grey/White                                                                                                                                            | 28", 30", 32", 34", 36"                | £35.95 |                  |
|                  |                                                                                                                                                                            | 38", 40",42",46",48"                   | £43.00 |                  |
| 9605A9718        | Boys Jacket<br>Navy/Grey/White                                                                                                                                             | 30", 32", 34", 36"                     | £35.95 |                  |
| 9005A9718        |                                                                                                                                                                            | 38", 40",42",46",48"                   | £43.00 |                  |
| GORD523PGORD0002 | Main School Tie : Biscay House Tie - Red Cromerty house Tie -Green Fitzroy House Tie -Orange Lundy House Tie - Purple Portland House Tie - Yellow Shannon House Tie - Blue | Clip 19"                               | £6.95  |                  |
|                  |                                                                                                                                                                            | Optional                               |        |                  |
| 4651PGORD0002    | Sweater<br>Grey/Navy                                                                                                                                                       | 30",32",34"                            | £16.75 |                  |
|                  |                                                                                                                                                                            | 36",38",40",42",44"                    | £20.00 |                  |
| 9900PGORD0002    | Boys Pleat Front Trousers<br>Grey                                                                                                                                          | 24",26",28 " (S,R,L)                   | £15.50 |                  |
|                  |                                                                                                                                                                            | 30",32",36",38",40",42" (S,R,L )       | £18.50 |                  |
| 9901PGORD0002    | Boys Flat Front Trousers<br>Grey                                                                                                                                           | 24",26",28 " (S,R,L)                   | £15.50 |                  |
|                  |                                                                                                                                                                            | 30",32",36",38",40",42"(S,R,L)         | £18.50 |                  |
| 9902PGORD0002    | Tailored Shorts<br>Grey                                                                                                                                                    | 9/10yrs, 11/12yrs, 12/13yrs            | £14.40 |                  |
|                  |                                                                                                                                                                            | 30",32",36",38",40"                    | £17.25 |                  |
| 9930PGORD0002    | Girls Trousers<br>Grey                                                                                                                                                     | 22", 24", 26"28" (S,R)                 | £15.50 |                  |
|                  |                                                                                                                                                                            | 30", 32", 34", 36",38",40"(S,R,L)      | £18.50 |                  |
| 33043PGORD0002   | Pleated Skirt<br>Grey                                                                                                                                                      | 22", 24", 26"<br>18", 20" Length       | £13.95 |                  |
|                  |                                                                                                                                                                            | 28",30", 32", 34", 36<br>18",20"Length | £16.75 |                  |
| 33233PGORD0002   | Blouse Long Sleeve-<br>Twin Pack                                                                                                                                           | 22",24",26",28",30",32",34"            | £15.75 |                  |
|                  |                                                                                                                                                                            | 36",38",40",42"                        | £18.90 |                  |
| 33232PGORD0002   | Long Sleeve Shirt -<br>Twin Pack                                                                                                                                           | 11",11.5",12",12.5",13",13.5",14"      | £15.75 |                  |
|                  |                                                                                                                                                                            | 14.5",15",15.5",16",16.5",17",17.5"    | £18.90 |                  |
| 33342PGORD0002   | Short Sleeve Shirt -<br>Twin Pack                                                                                                                                          | 11",11.5",12",12.5",13",13.5",14"      | £15.75 |                  |
|                  |                                                                                                                                                                            | 14.5",15",15.5",16",16.5",17",17.5"    | £18.90 |                  |
| 33292PGORD0002   | Short Sleeve Blouse -<br>Twin Pack                                                                                                                                         | 24",26",28",30",32",34"                | £15.75 |                  |
|                  |                                                                                                                                                                            | 36",38",40",42",44",46",48"            | £18.90 |                  |
| 38000PGORD0002   | Mouthguard                                                                                                                                                                 | One Size                               | £13.10 |                  |
| 38010PGORD0002   | Shinguard<br>Black                                                                                                                                                         | XS,S,M,L                               | £8.50  |                  |
| 38011PGORD0002   | Shingaurd With Ankle Support<br>Black                                                                                                                                      | XS,S,M,L                               | £11.00 |                  |

To view your online shop visit: www.pbuniform-online.co.uk/gordano