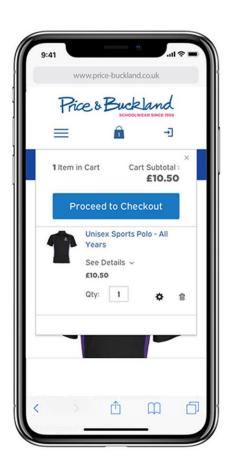

#### **Ordering Process**

The online ordering service allows you to view and order uniform 24 hours a day, 7 days a week. Orders are usually dispatched to a personal address within 5 working days although times will be extended during our busier months (June- September).

#### How to order

Go to your school's online shop by visiting the school finder located on the Price and Buckland website or by scanning the QR code on the front page.

Browse the range and add items to your basket. Go to the checkout and enter your details. Await your order.